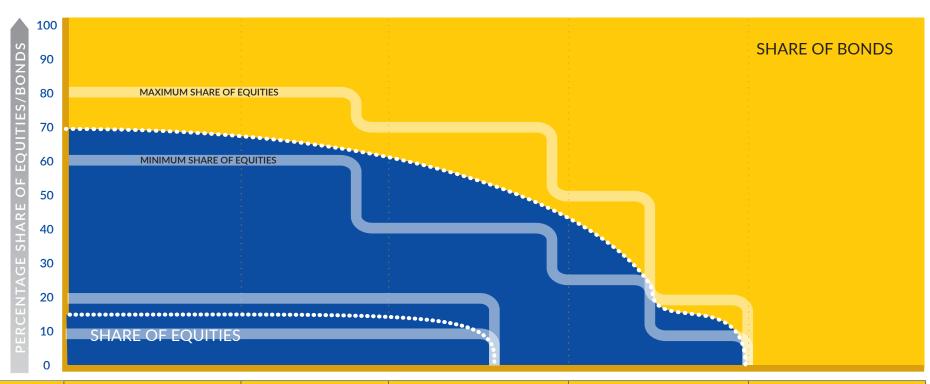

## **ESALIENS 2055**

| YEAR                                            | 2021-2035                                                                                                                                                                                                                                                                                                                                                                                                                                                                                                                         | 2036-2045                                                                                                                                                                                                                                                                                                                                                                                                                                                              | 2046-2050                                                                                                                                                                                                                                                                                                                                                                                 | 2051-2055                                                                                                                                                                                                                                                                                                                                                                                        | 2056+                                                                                                                                                                                               |
|-------------------------------------------------|-----------------------------------------------------------------------------------------------------------------------------------------------------------------------------------------------------------------------------------------------------------------------------------------------------------------------------------------------------------------------------------------------------------------------------------------------------------------------------------------------------------------------------------|------------------------------------------------------------------------------------------------------------------------------------------------------------------------------------------------------------------------------------------------------------------------------------------------------------------------------------------------------------------------------------------------------------------------------------------------------------------------|-------------------------------------------------------------------------------------------------------------------------------------------------------------------------------------------------------------------------------------------------------------------------------------------------------------------------------------------------------------------------------------------|--------------------------------------------------------------------------------------------------------------------------------------------------------------------------------------------------------------------------------------------------------------------------------------------------------------------------------------------------------------------------------------------------|-----------------------------------------------------------------------------------------------------------------------------------------------------------------------------------------------------|
| PARTICIPANT'S AGE                               | 25-38                                                                                                                                                                                                                                                                                                                                                                                                                                                                                                                             | 39-48                                                                                                                                                                                                                                                                                                                                                                                                                                                                  | 49-53                                                                                                                                                                                                                                                                                                                                                                                     | 54-58                                                                                                                                                                                                                                                                                                                                                                                            | 59+                                                                                                                                                                                                 |
| <b>EQUITY PORTION (%)</b>                       | 60-80                                                                                                                                                                                                                                                                                                                                                                                                                                                                                                                             | 40-70                                                                                                                                                                                                                                                                                                                                                                                                                                                                  | 25-50                                                                                                                                                                                                                                                                                                                                                                                     | 10-20                                                                                                                                                                                                                                                                                                                                                                                            | 0                                                                                                                                                                                                   |
| DEBT PORTION (%)                                | 20-40                                                                                                                                                                                                                                                                                                                                                                                                                                                                                                                             | 30-60                                                                                                                                                                                                                                                                                                                                                                                                                                                                  | 50-75                                                                                                                                                                                                                                                                                                                                                                                     | 70-90                                                                                                                                                                                                                                                                                                                                                                                            | 100                                                                                                                                                                                                 |
|                                                 | DEBT PORTION:  - the highest freedom to invest in both treasuries and non-Treasury debt instruments and instruments with longer maturity dates which give the opportunity for higher yields  - investments into bonds convertible to shares are possible  EQUITY PORTION:  - the highest freedom to invest in highly liquid large- and mid-sized companies, as well as less liquid companies that show more growth potential  - a higher number of growth companies and lower-cap companies  - a major share of foreign companies | DEBT PORTION:  - the freedom to invest in treasuries and non-Treasury debt instruments as well as instruments with longer maturity dates which give the opportunity for higher yields  EQUITY PORTION:  - the freedom to invest in highly liquid large- and mid-sized companies, as well as less liquid companies that give more growth potential  - a higher number of growth companies and lower-cap companies  - the share of foreign companies remains substantial | DEBT PORTION:  - the interest rate risk is gradually minimized  - no investments into instruments without an investment rating  EQUITY PORTION:  - investments in less liquid companies are gradually minimized  - a growing share of companies that pay out dividends on a regular basis  - the share of foreign companies remains substantial while the focus is on blue chip companies | DEBT PORTION:  - the interest rate risk is considerably minimized  - strong focus on Treasury bonds  - focus on bonds with variable coupon payments and inflation-protected bonds  EQUITY PORTION:  - focus on safe large-cap companies  - focus on high-liquidity companies  - companies that pay out dividends on a regular basis are preferred  - the share of foreign companies is minimized | DEBT PORTION: - predominant share of Treasury bonds - the interest rate risk is minimized - focus on bonds with variable coupon payments and inflation-protected bonds  EQUITY PORTION: - no stocks |
| MODEL FOREIGN<br>INVESTMENTS<br>(EQUITY + DEBT) | 23-27%                                                                                                                                                                                                                                                                                                                                                                                                                                                                                                                            | 19-22%                                                                                                                                                                                                                                                                                                                                                                                                                                                                 | 16-19%                                                                                                                                                                                                                                                                                                                                                                                    | 12-16%                                                                                                                                                                                                                                                                                                                                                                                           | 0%                                                                                                                                                                                                  |