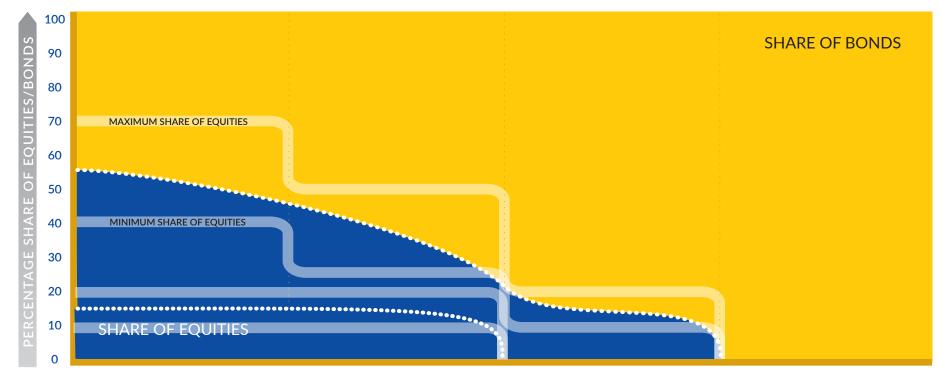

## ESALIENS 2035

| YEAR                                            | 2021-2025                                                                                                                                                                                                                                                                                                                                                                                                                                                                                                                                                                                                                      | 2026-2030                                                                                                                                                                                                                                                                                                                                                                                                                                                                   | 2031-2035                                                                                                                                                                                                                                                                                                                                                                                                                                                                                      | 2036+                                                                                                                                                                                                                                                               |
|-------------------------------------------------|--------------------------------------------------------------------------------------------------------------------------------------------------------------------------------------------------------------------------------------------------------------------------------------------------------------------------------------------------------------------------------------------------------------------------------------------------------------------------------------------------------------------------------------------------------------------------------------------------------------------------------|-----------------------------------------------------------------------------------------------------------------------------------------------------------------------------------------------------------------------------------------------------------------------------------------------------------------------------------------------------------------------------------------------------------------------------------------------------------------------------|------------------------------------------------------------------------------------------------------------------------------------------------------------------------------------------------------------------------------------------------------------------------------------------------------------------------------------------------------------------------------------------------------------------------------------------------------------------------------------------------|---------------------------------------------------------------------------------------------------------------------------------------------------------------------------------------------------------------------------------------------------------------------|
| PARTICIPANT'S AGE                               | 45-48                                                                                                                                                                                                                                                                                                                                                                                                                                                                                                                                                                                                                          | 49-53                                                                                                                                                                                                                                                                                                                                                                                                                                                                       | 54-58                                                                                                                                                                                                                                                                                                                                                                                                                                                                                          | 59+                                                                                                                                                                                                                                                                 |
| <b>EQUITY PORTION (%)</b>                       | 40-70                                                                                                                                                                                                                                                                                                                                                                                                                                                                                                                                                                                                                          | 25-50                                                                                                                                                                                                                                                                                                                                                                                                                                                                       | 10-20                                                                                                                                                                                                                                                                                                                                                                                                                                                                                          | 0                                                                                                                                                                                                                                                                   |
| DEBT PORTION (%)                                | 30-60                                                                                                                                                                                                                                                                                                                                                                                                                                                                                                                                                                                                                          | 50-75                                                                                                                                                                                                                                                                                                                                                                                                                                                                       | 70-90                                                                                                                                                                                                                                                                                                                                                                                                                                                                                          | 100                                                                                                                                                                                                                                                                 |
|                                                 | <ul> <li>DEBT PORTION:         <ul> <li>the freedom to invest in treasuries<br/>and non-Treasury debt instruments<br/>as well as instruments with longer<br/>maturity dates which give the<br/>opportunity for higher yields</li> </ul> </li> <li>EQUITY PORTION:         <ul> <li>the freedom to invest in highly liquid<br/>large- and mid-sized companies, as<br/>well as less liquid companies that give<br/>more growth potential             <ul> <li>a higher number of growth<br/>companies and lower-cap companies</li> <li>the share of foreign companies<br/>remains substantial</li> </ul> </li> </ul> </li> </ul> | <ul> <li>DEBT PORTION: <ul> <li>the interest rate risk is gradually minimized</li> <li>no investments into instruments without an investment rating</li> </ul> </li> <li>EQUITY PORTION: <ul> <li>investments in less liquid companies are gradually minimized</li> <li>a growing share of companies that pay out dividends on a regular basis</li> <li>the share of foreign companies remains substantial while the focus is on blue chip companies</li> </ul> </li> </ul> | <ul> <li>DEBT PORTION: <ul> <li>the interest rate risk is considerably minimized</li> <li>strong focus on Treasury bonds</li> <li>focus on bonds with variable coupon payments and inflation-protected bonds</li> </ul> </li> <li>EQUITY PORTION: <ul> <li>focus on safe large-cap companies</li> <li>focus on high-liquidity companies</li> <li>companies that pay out dividends on a regular basis are preferred</li> <li>the share of foreign companies is minimized</li> </ul> </li> </ul> | <ul> <li>DEBT PORTION:</li> <li>predominant share of Treasury bonds</li> <li>the interest rate risk is minimized</li> <li>focus on bonds with variable coupon<br/>payments and inflation-protected<br/>bonds</li> <li>EQUITY PORTION:</li> <li>no stocks</li> </ul> |
| MODEL FOREIGN<br>INVESTMENTS<br>(EQUITY + DEBT) | 19-22%                                                                                                                                                                                                                                                                                                                                                                                                                                                                                                                                                                                                                         | 16-19%                                                                                                                                                                                                                                                                                                                                                                                                                                                                      | 12-16%                                                                                                                                                                                                                                                                                                                                                                                                                                                                                         | 0%                                                                                                                                                                                                                                                                  |